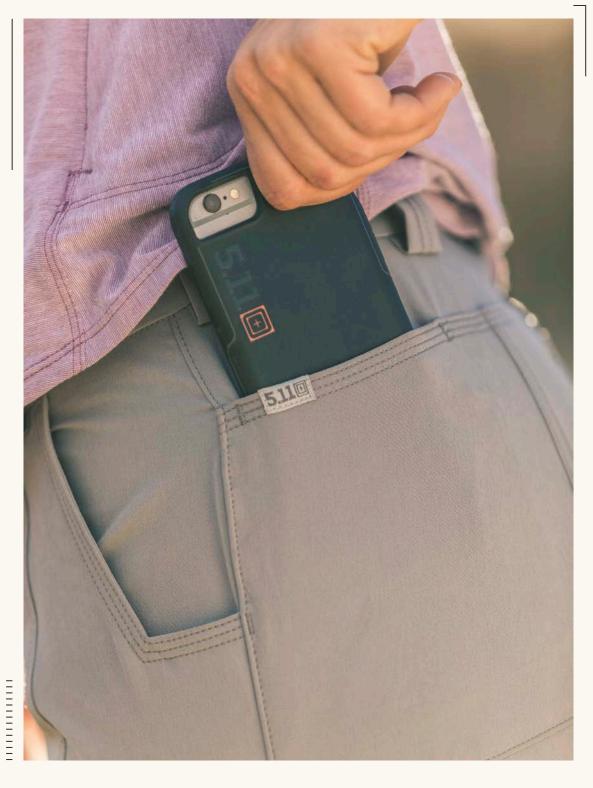

DEFENDER-FLEX PANT

Crafted with a lightweight Cavalry Twill cotton/polyester blend, with just enough elastane, the Defender-Flex pants are made to keep their shape with style. The five-pocket styling and soft fade finish look sharp, and the back mag pockets mean you'll always be ready. Available in Slim or Straight Fit.