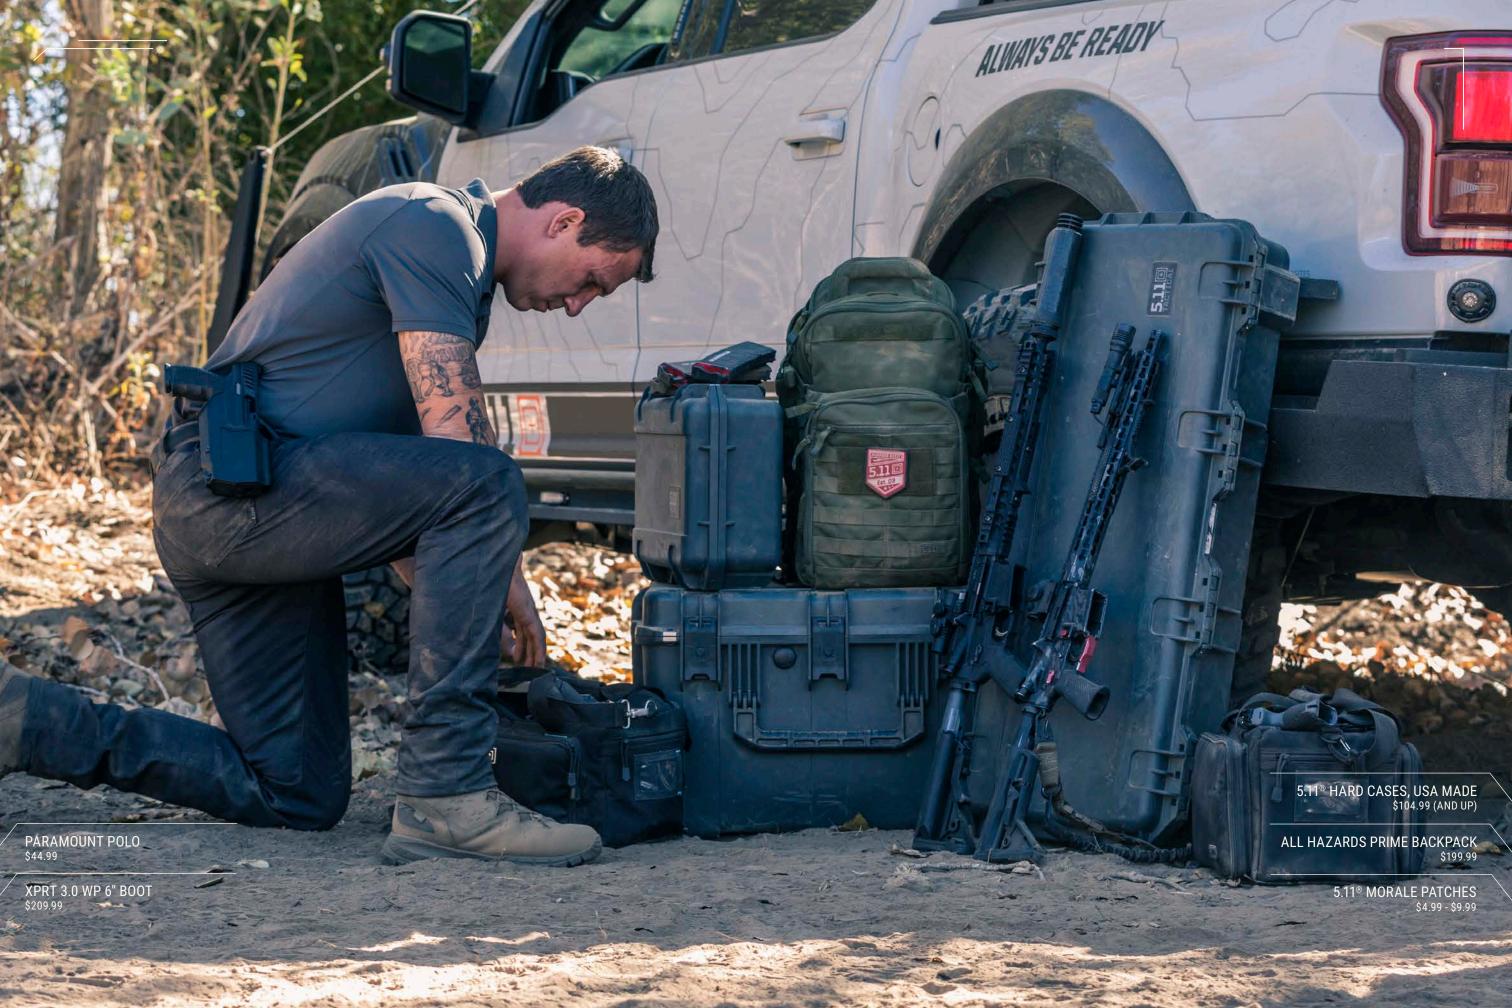

DEFENDER-FLEX PANT

Crafted with a lightweight Cavalry Twill cotton/polyester blend, with just enough elastane, the Defender-Flex pants are made to keep their shape with style. The five-pocket styling and soft fade finish look sharp, and the back mag pockets mean you'll always be ready. Available in Slim or Straight Fit.

\$69.99







Built for performance with features that improve durability and comfort. We designed this boot for long shifts or extended hours of exploring. Experience the difference. \$129.99





We build our women's pants to fit the best and perform at the level you've come to expect from us. From innovative fabrics to useful design features, the Mesa pant is ready to help you achieve your goals. \$69.99

















### XPRT® 3.0 WATERPROOF BOOT -

The Vibram® Megagrip formula provides stable footing in all conditions while the full-grain leather and eVent® waterproof breathable lining keeps the elements out. Our XPRT 3.0 Boot is built for mission success at all costs.
\$209.99



### HAVOC 30 BACKPACK

The do-it-all backpack is at home in the gym, on the commute or in the backcountry. \$139.99







### RUSH24™ BACKPACK

The legendary RUSH24™ is great for daily carrying needs as well as trailside adventures. Bomb proof materials and over a dozen of compartments to organ