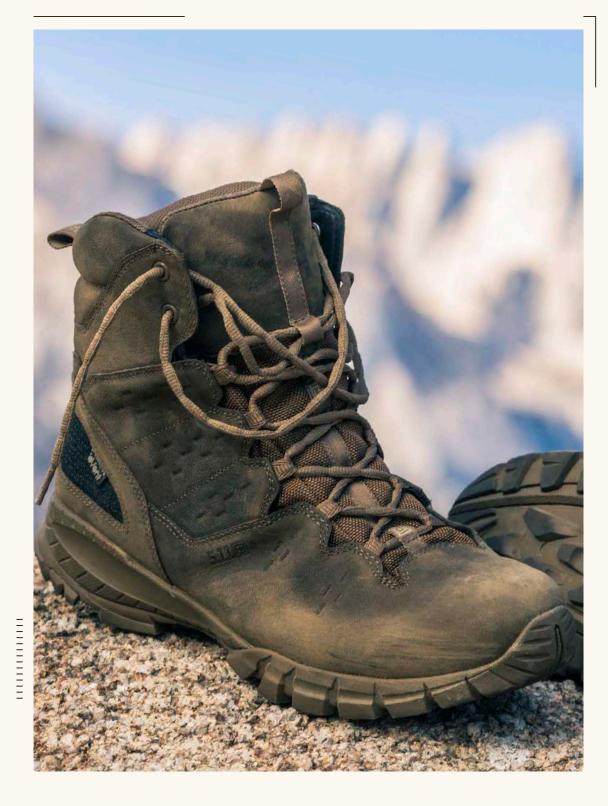

### XPRT® 3.0 WATERPROOF BOOT -

The Vibram® Megagrip formula provides stable footing in all conditions while the full-grain leather and eVent® waterproof breathable lining keeps the elements out. Our XPRT 3.0 Boot is built for mission success at all costs.
\$209.99