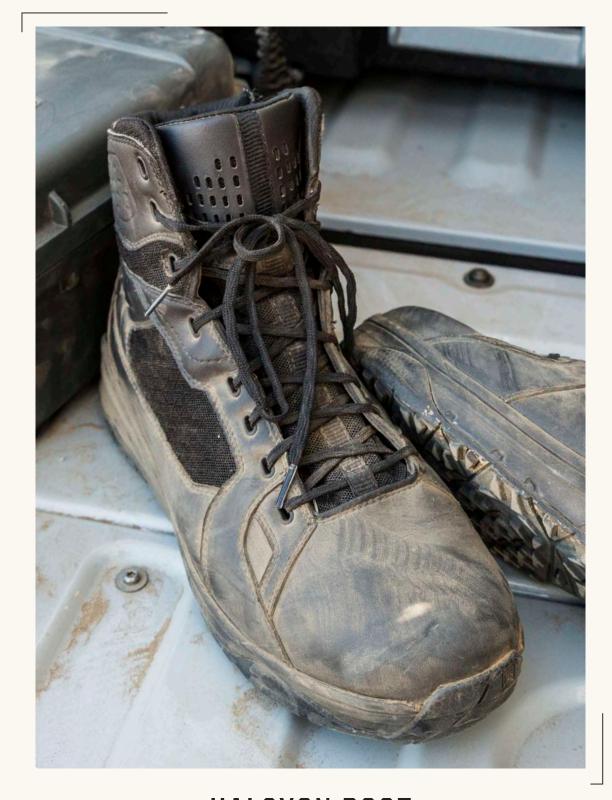

### XPRT® 3.0 WATERPROOF BOOT -

The Vibram® Megagrip formula provides stable footing in all conditions while the full-grain leather and eVent® waterproof breathable lining keeps the elements out. Our XPRT 3.0 Boot is built for mission success at all costs.
\$209.99