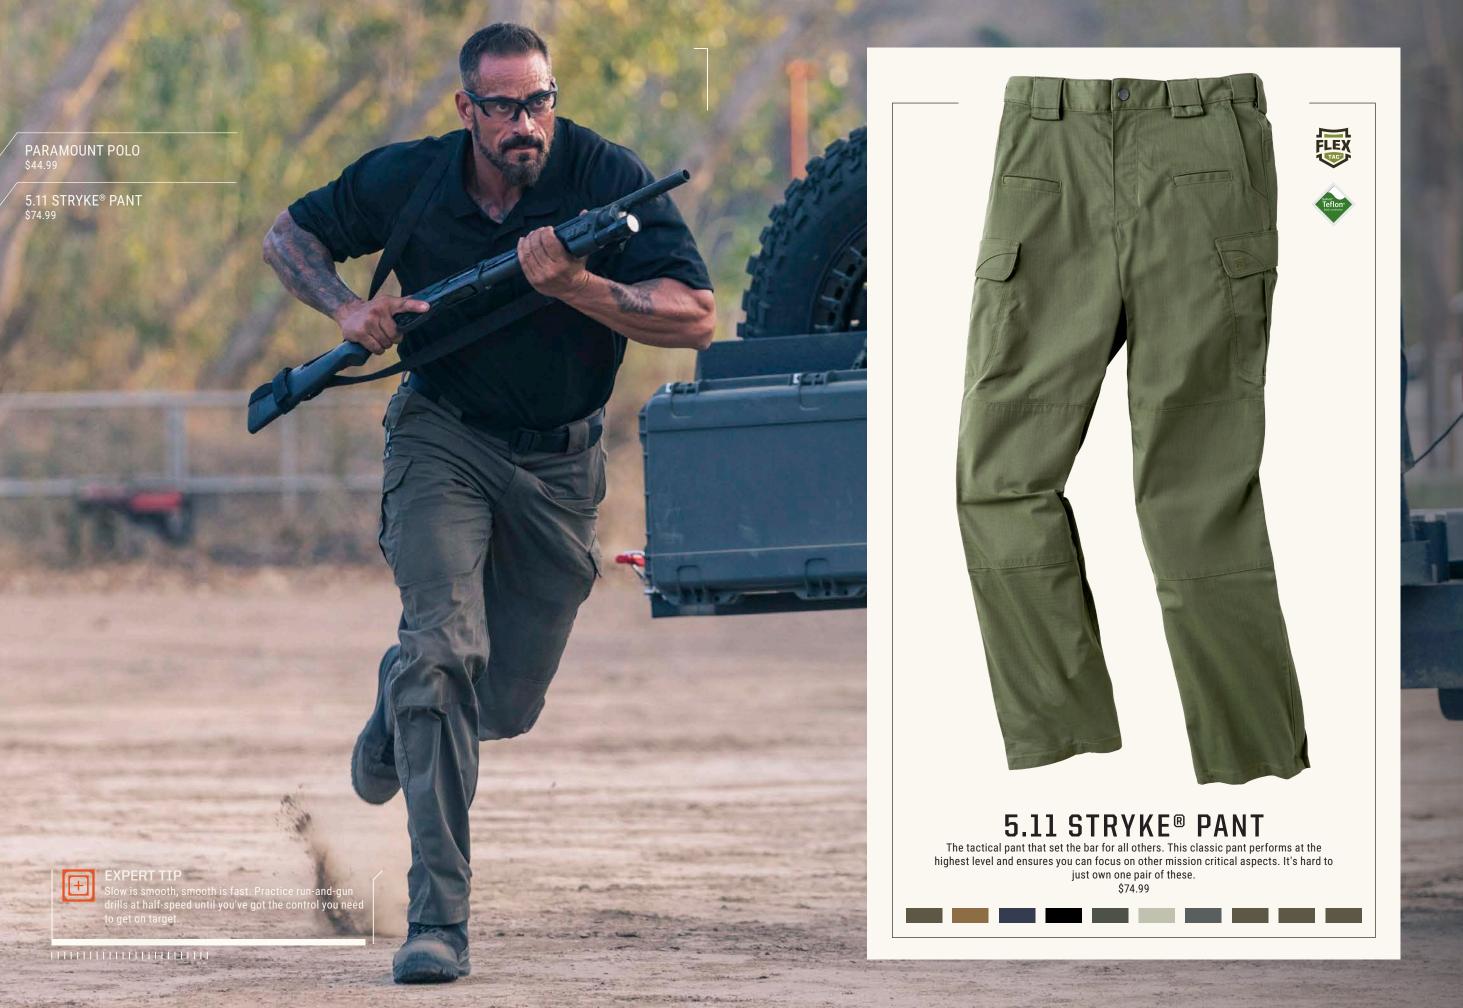

# CHARISMA BOMBER JACKET

Inspired by the urban environments we live and work in. A low-key jacket that features our hidden Ready Pocket™ for storing important items as well as functional fabrics that perform and deliver when needed. \$79.99

# TACLITE® M-65 JACKET

A classic done the 5.11® way. We built our M-65 with features that work in today's world. We also upgraded the fabric to our innovative Taclite® with Teflon® fabric to add more versatility to this classic.
\$149.99