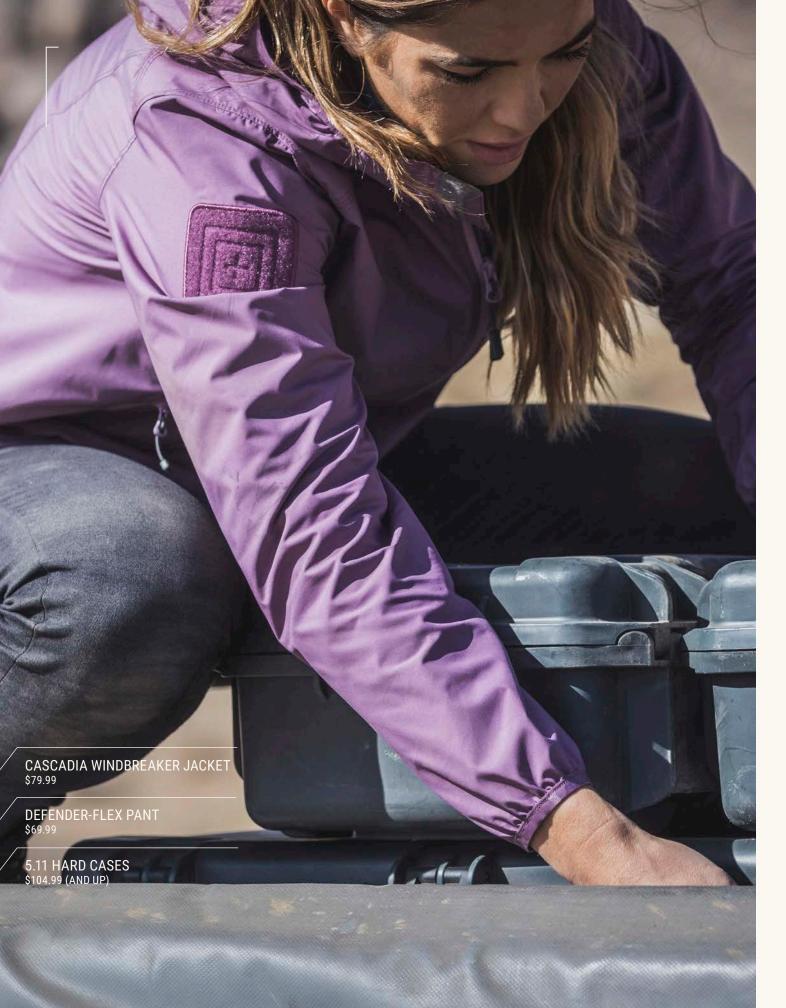

DEFENDER-FLEX PANT

Crafted with a lightweight Cavalry Twill cotton/polyester blend, with just enough elastane, the Defender-Flex pants are made to keep their shape with style. The five-pocket styling and soft fade finish look sharp, and the back mag pockets mean you'll always be ready. Available in Slim or Straight Fit.

\$69.99

Built for performance with features that improve durability and comfort. We designed this boot for long shifts or extended hours of exploring. Experience the difference. \$129.99

We build our women's pants to fit the best and perform at the level you've come to expect from us. From innovative fabrics to useful design features, the Mesa pant is ready to help you achieve your goals. \$69.99