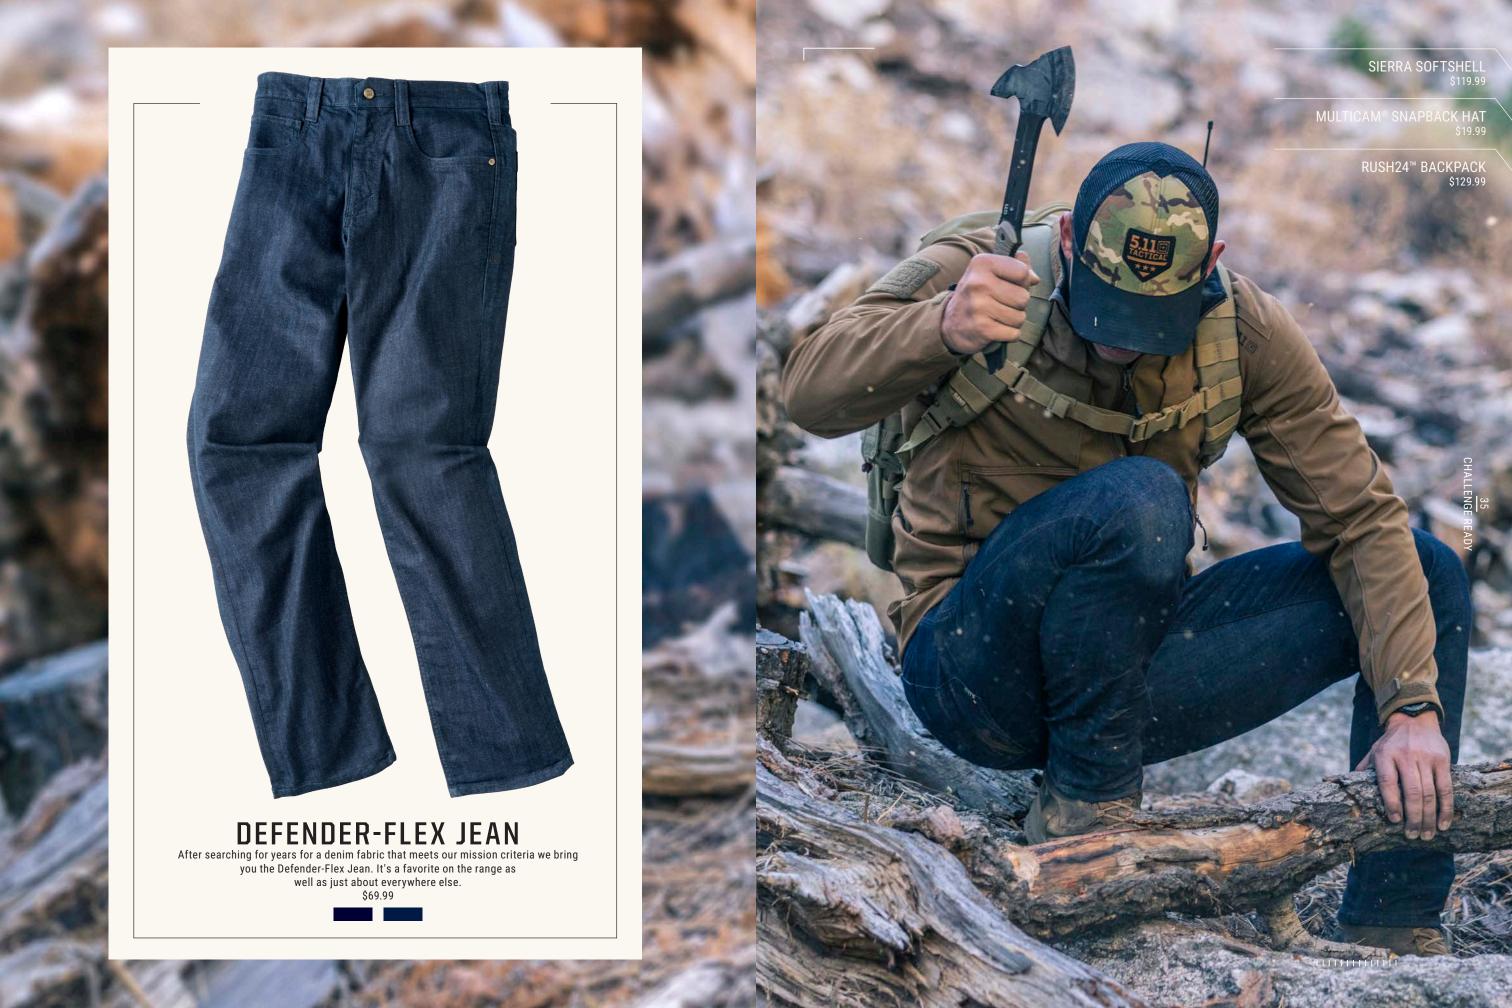

## **DEFENDER-FLEX JEAN**

You asked for it and we built it. After years of finding the perfect fabric that served our core clientele, we took the classic jean design and made it work in a tactical environment. Pockets designed to carry extra gear or spare mags and fabric that can take whatever abuse you throw at it.
\$69.99