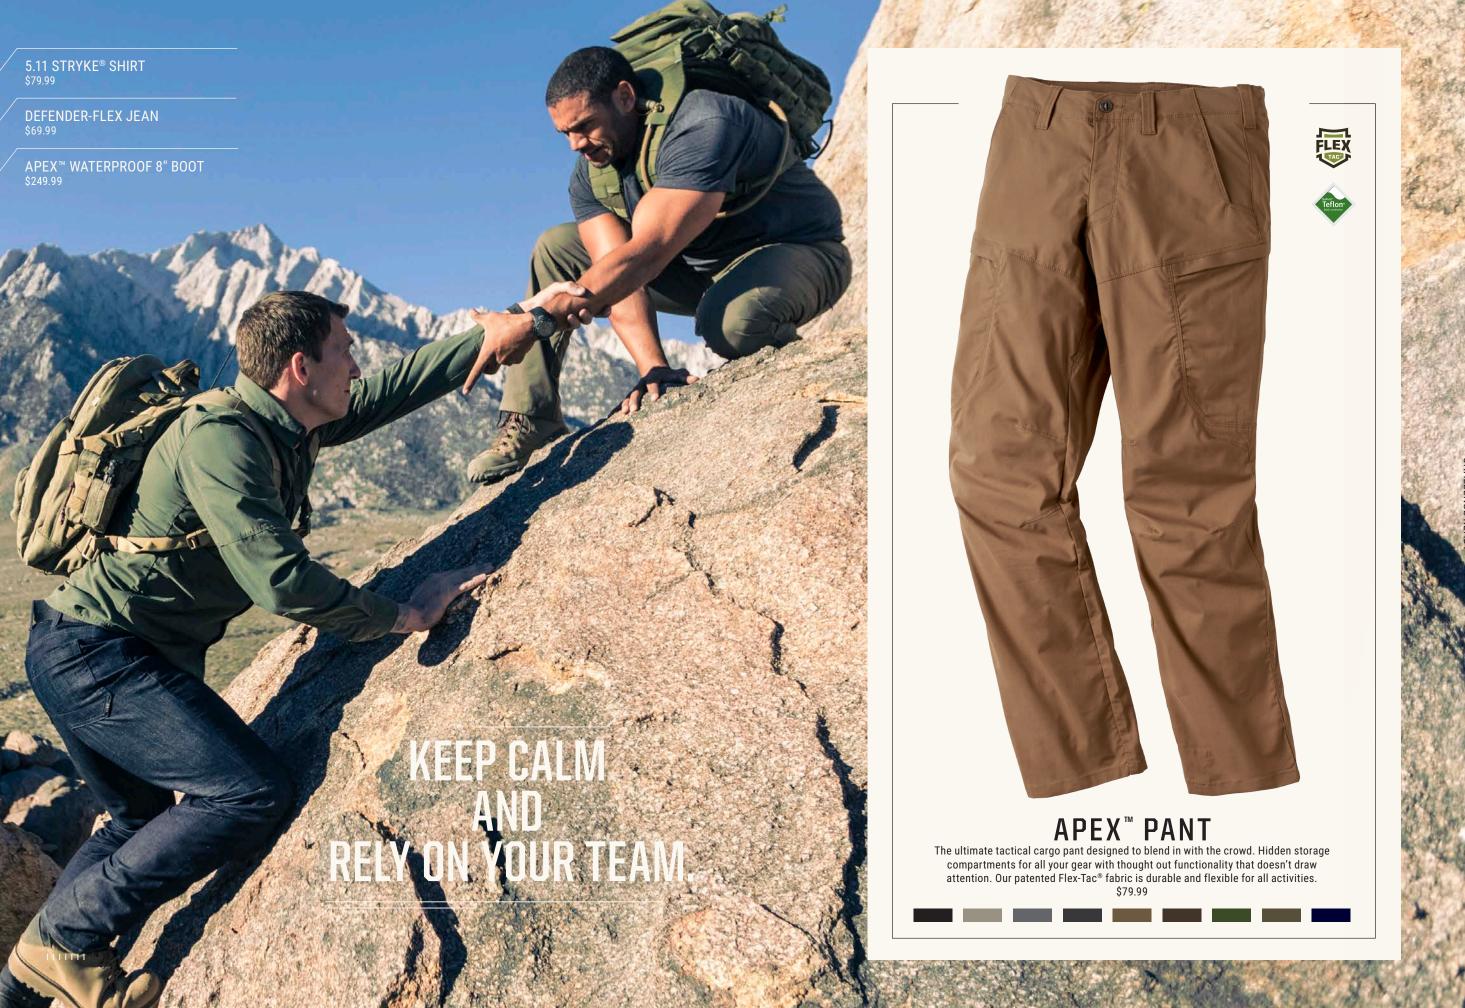

## **DEFENDER-FLEX JEAN**

You asked for it and we built it. After years of finding the perfect fabric that served our core clientele, we took the classic jean design and made it work in a tactical environment. Pockets designed to carry extra gear or spare mags and fabric that can take whatever abuse you throw at it.
\$69.99