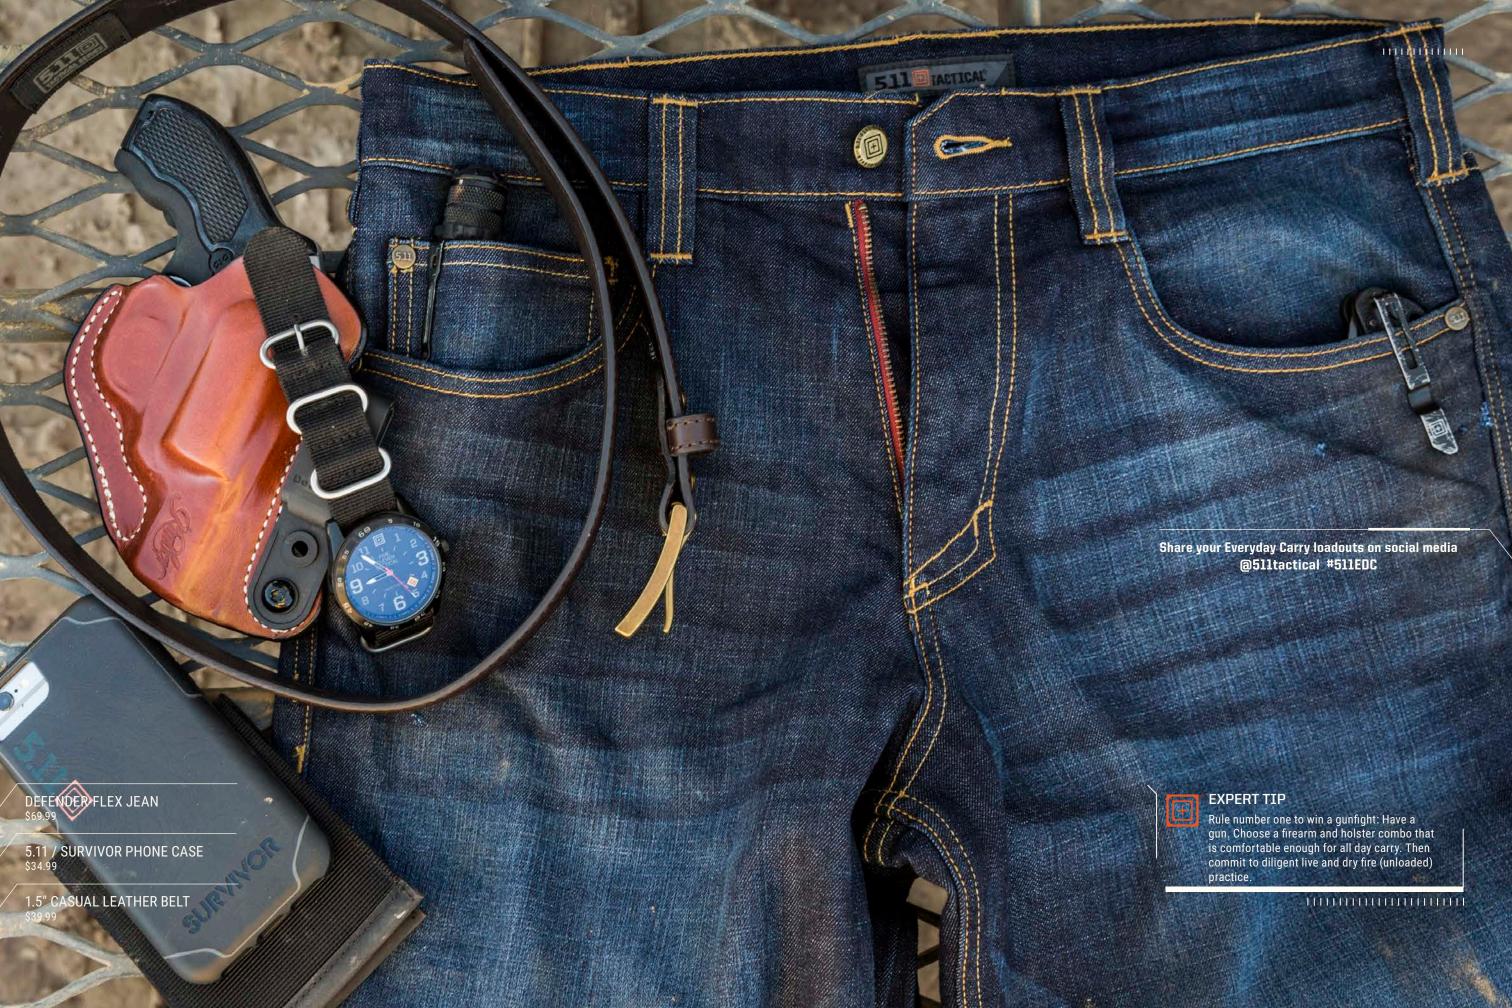

## **DEFENDER-FLEX JEAN**

You asked for it and we built it. After years of finding the perfect fabric that served our core clientele, we took the classic jean design and made it work in a tactical environment. Pockets designed to carry extra gear or spare mags and fabric that can take whatever abuse you throw at it.
\$69.99