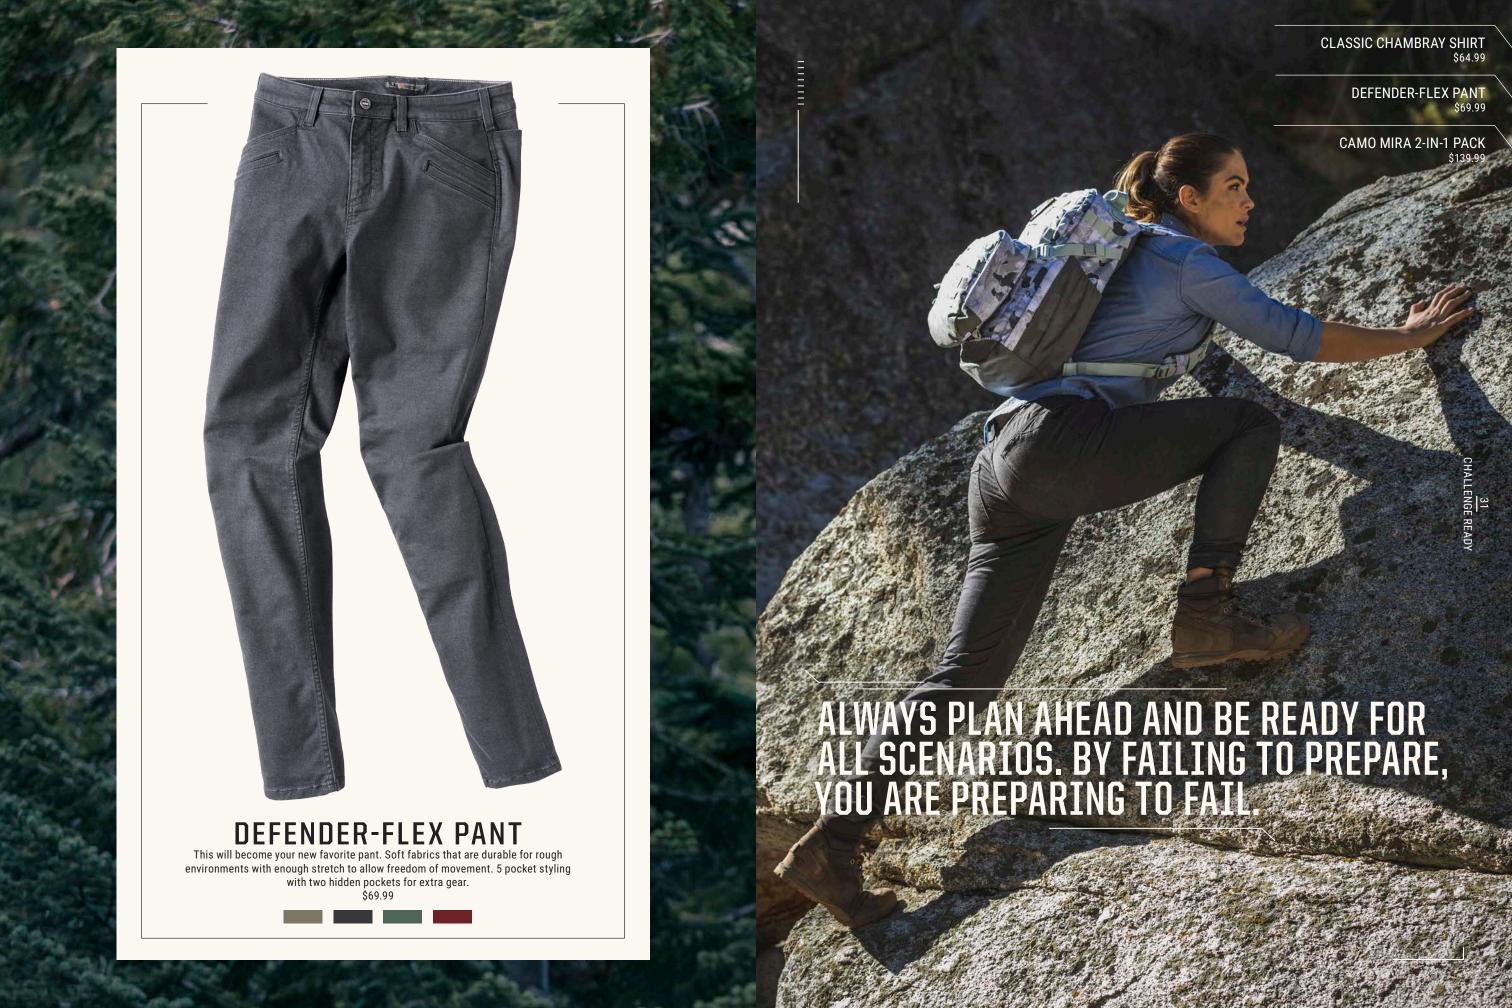

DEFENDER-FLEX PANT

Crafted with a lightweight Cavalry Twill cotton/polyester blend, with just enough elastane, the Defender-Flex pants are made to keep their shape with style. The five-pocket styling and soft fade finish look sharp, and the back mag pockets mean you'll always be ready. Available in Slim or Straight Fit.

\$69.99

Built for performance with features that improve durability and comfort. We designed this boot for long shifts or extended hours of exploring. Experience the difference. \$129.99

We build our women's pants to fit the best and perform at the level you've come to expect from us. From innovative fabrics to useful design features, the Mesa pant is ready to help you achieve your goals. \$69.99