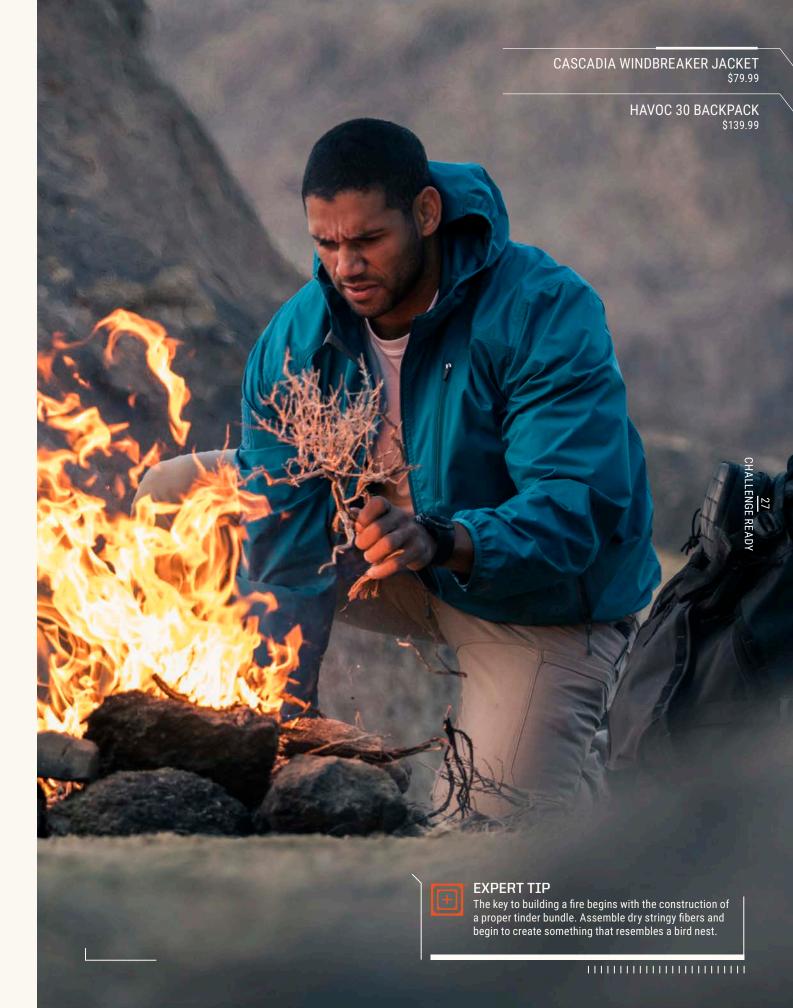

### HAVOC 30 BACKPACK

The do-it-all backpack is at home in the gym, on the commute or in the backcountry. \$139.99