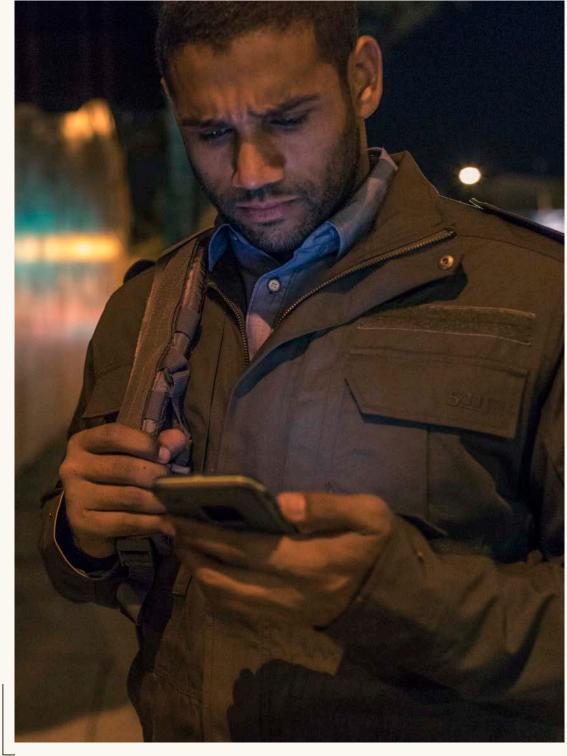

# TACLITE® M-65 JACKET

A classic done the 5.11® way. We built our M-65 with features that work in today's world. We also upgraded the fabric to our innovative Taclite® with Teflon® fabric to add more versatility to this classic.
\$149.99