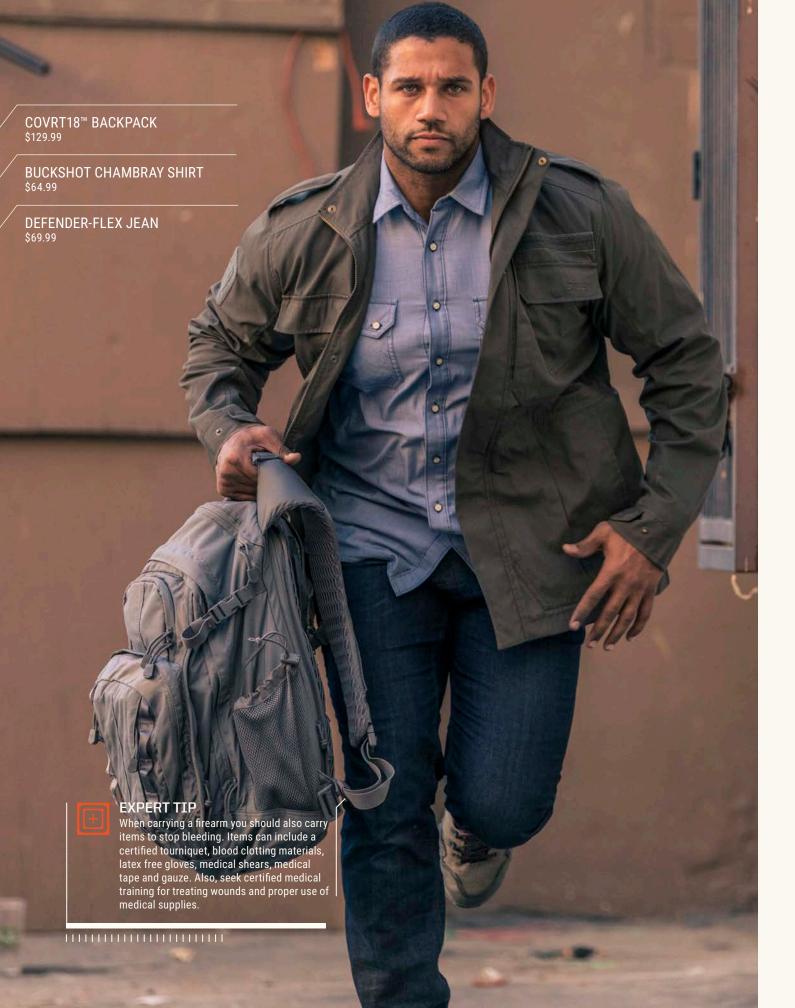

## **DEFENDER-FLEX JEAN**

You asked for it and we built it. After years of finding the perfect fabric that served our core clientele, we took the classic jean design and made it work in a tactical environment. Pockets designed to carry extra gear or spare mags and fabric that can take whatever abuse you throw at it.
\$69.99