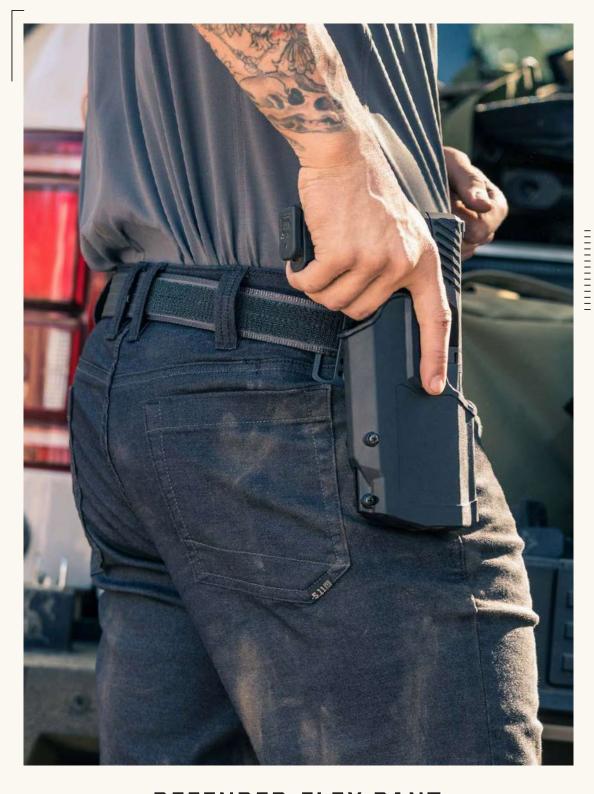

DEFENDER-FLEX PANT

Crafted with a lightweight Cavalry Twill cotton/polyester blend, with just enough elastane, the Defender-Flex pants are made to keep their shape with style. The five-pocket styling and soft fade finish look sharp, and the back mag pockets mean you'll always be ready. Available in Slim or Straight Fit.